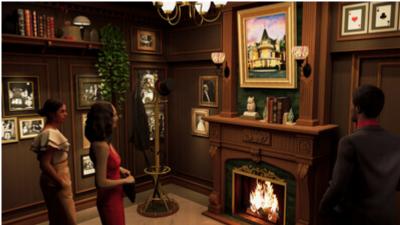

With its ornate décor that includes magical artifacts, vintage curiosities, and interactive special effects, Spellbound is meticulously designed to capture the essence of Hollywood's exclusive Magic Castle, where stars gather, legends have been born and magic has left audiences spellbound for decades.

As guests move into Spellbound, they'll first encounter the essence of the authentic Magic Castle including the Music Room adorned with eclectic and mystical artifacts and paintings to peak curiosity. In the Music Room, guests will meet the spirit of Isabella who will share her stories of sailing on Sun Princess. The venue will also feature a vintage Parlor Bar featuring Artemis the owl who is revealed through interaction with skilled illusionists before entering the intimate 30-seat. Spellbound theater, to experience close-up magic that will blow guests' minds.