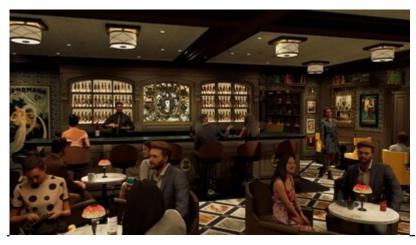

Guests will find Spellbound nestled behind a non-descript door amidst the sensational confines of the newest Princess ship, where they'll enjoy incredible feats of magic from talented magicians, surprises in themed rooms and theatrical cocktails delivered by sleight-of-hand servers.

With its ornate décor that includes magical artifacts, vintage curiosities, and interactive special effects, Spellbound is meticulously designed to capture the essence of Hollywood's exclusive Magic Castle, where stars gather, legends have been born and magic has left audiences spellbound for decades.

As guests move into Spellbound, they'll first encounter the essence of the authentic Magic Castle including the Music Room adorned with eclectic and mystical artifacts and paintings to peak curiosity. In the Music Room, guests will meet the spirit of Isabella who will share her stories of sailing on Sun Princess. The venue will also feature a vintage Parlor Bar featuring Artemis the owl who is revealed through interaction with skilled illusionists before entering the intimate 30-seat. Spellbound theater, to experience close-up magic that will blow guests' minds.