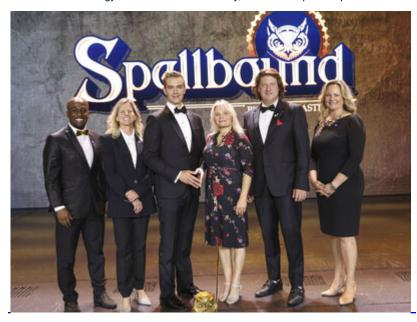

## Princess Cruises Unveils Spellbound by Magic Castle™

October 12, 2023

"We are excited to introduce Spellbound by Magic Castle and take the art of magic around the world aboard the spectacular new Sun Princess," said John Padgett, president of Princess Cruises. "This collaboration with The Magic Castle ™takes entertainment into new dimensions with an extraordinary experience that combines the allure of magic with the thrill of cruising. Spellbound will become an iconic guest favorite on Sun Princess."

"We are bringing some of the most authentic aspects of The Magic Castle in Hollywood to Sun Princess, complete with incredible magicians and illusionists, so that Princess guests can experience a taste of the world class magic that is showcased nightly at the Magic Castle," said Erika Larsen, president of Magic Castle Enterprises. "It's an exciting opportunity for guests to immerse themselves in a magical experience typically reserved exclusively for members and their guests."